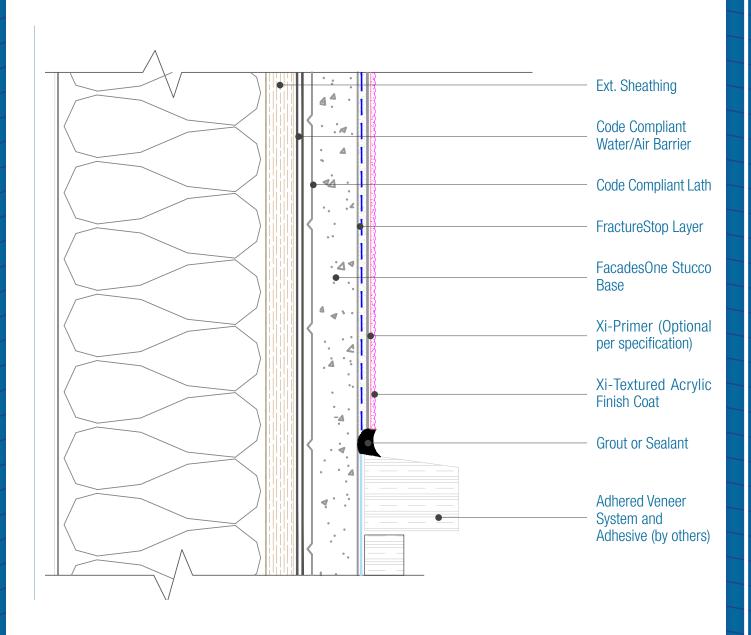

## FacadesOne FractureStop Assembly Transition to Adhered Veneer

Date, 06-15-2020 | Detail, F1FS,IV.3 v1

## NOTES:

1. The specific Water Barrier and or Air Barrier required depends upon the substrate and the applicable Code year, See the One Coat Evaluation Report and specifications for those requirements.